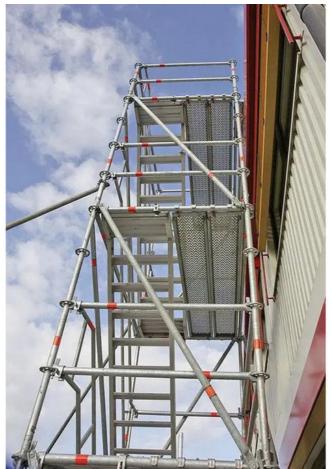

y, making it suitable for various construction environments and structures.

The Frame System Scaffolding is manufactured and shipped from China, ensuring that it meets international standards and is competitively priced. This also allows for efficient and cost-effective delivery options for customers around the world.

The Frame System Scaffolding is a reliable and efficient solution for working at height in construction projects. With its high load capacity, quick arrival time, customizable size, and durable materials, this product provides a safe and effective option for temporary structures and access platforms. Its portal frame shoring system design, American frame components, and hot-dip galvanized finish make it a top choice for construction companies around the world.

















#### Features:

Product Name: Frame System Scaffolding

Material: Q235 Load Capacity: High Size: Customized Shipping origin: China Arrival time: 10-15 days Scaffolding frame system American Frame design Portal Frame Scaffolding

#### **Technical Parameters:**

| Product Name    | Frame System Scaffolding                                                                       |
|-----------------|------------------------------------------------------------------------------------------------|
| Color           | Steel/Spray Plastic                                                                            |
| Arrival time    | 10-15 days                                                                                     |
| Load Capacity   | High