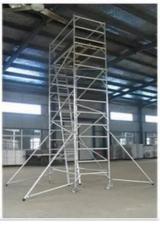

daptability, making it suitable for various construction environments and structures.

The Frame System Scaffolding is manufactured and shipped from China, ensuring that it meets international standards and is competitively priced. This also allows for efficient and cost-effective delivery options for customers around the world.

The Frame System Scaffolding is a reliable and efficient solution for working at height in construction projects. With its high load capacity, quick arrival time, customizable size, and durable materials, this product provides a safe and effective option for temporary structures and access platforms. Its portal frame shoring system design, American frame components, and hot-dip galvanized finish make it a top choice for construction companies around the world.

















#### Features:

Product Name: Frame System Scaffolding

Material: Q235 Load Capacity: High Size: Customized Shipping origin: China Arrival time: 10-15 days Scaffolding frame system American Frame design Portal Frame Scaffolding

#### **Technical Parameters:**

| Product Name    | Frame System Scaffolding                                                                       |
|-----------------|------------------------------------------------------------------------------------------------|
| Color           | Steel/Spray Plastic                                                                            |
| Arrival time    | 10-15 days                                                                                     |
| Load Capacity   | High