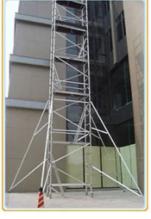

ility, making it suitable for various construction environments and structures.

The Frame System Scaffolding is manufactured and shipped from China, ensuring that it meets international standards and is competitively priced. This also allows for efficient and cost-effective delivery options for customers around the world.

The Frame System Scaffolding is a reliable and efficient solution for working at height in construction projects. With its high load capacity, quick arrival time, customizable size, and durable materials, this product provides a safe and effective option for temporary structures and access platforms. Its portal frame shoring system design, American frame components, and hot-dip galvanized finish make it a top choice for construction companies around the world.

















#### Features:

Product Name: Frame System Scaffolding

Material: Q235 Load Capacity: High Size: Customized Shipping origin: China Arrival time: 10-15 days Scaffolding frame system American Frame design Portal Frame Scaffolding

#### **Technical Parameters:**

| Product Name    | Frame System Scaffolding                                                                       |
|-----------------|------------------------------------------------------------------------------------------------|
| Color           | Steel/Spray Plastic                                                                            |
| Arrival time    | 10-15 days                                                                                     |
| Load Capacity   | High