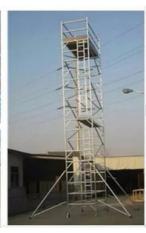

ptability, making it suitable for various construction environments and structures.

The Frame System Scaffolding is manufactured and shipped from China, ensuring that it meets international standards and is competitively priced. This also allows for efficient and cost-effective delivery options for customers around the world.

The Frame System Scaffolding is a reliable and efficient solution for working at height in construction projects. With its high load capacity, quick arrival time, customizable size, and durable materials, this product provides a safe and effective option for temporary structures and access platforms. Its portal frame shoring system design, American frame components, and hot-dip galvanized finish make it a top choice for construction companies around the world.

















#### Features:

Product Name: Frame System Scaffolding

Material: Q235 Load Capacity: High Size: Customized Shipping origin: China Arrival time: 10-15 days Scaffolding frame system American Frame design Portal Frame Scaffolding

#### **Technical Parameters:**

| Product Name    | Frame System Scaffolding                                                                       |
|-----------------|------------------------------------------------------------------------------------------------|
| Color           | Steel/Spray Plastic                                                                            |
| Arrival time    | 10-15 days                                                                                     |
| Load Capacity   | High