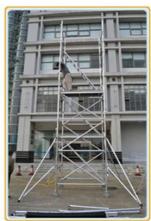

ity, making it suitable for various construction environments and structures.

The Frame System Scaffolding is manufactured and shipped from China, ensuring that it meets international standards and is competitively priced. This also allows for efficient and cost-effective delivery options for customers around the world.

The Frame System Scaffolding is a reliable and efficient solution for working at height in construction projects. With its high load capacity, quick arrival time, customizable size, and durable materials, this product provides a safe and effective option for temporary structures and access platforms. Its portal frame shoring system design, American frame components, and hot-dip galvanized finish make it a top choice for construction companies around the world.

















#### Features:

Product Name: Frame System Scaffolding

Material: Q235 Load Capacity: High Size: Customized Shipping origin: China Arrival time: 10-15 days Scaffolding frame system American Frame design Portal Frame Scaffolding

#### **Technical Parameters:**

| Product Name    | Frame System Scaffolding                                                                       |
|-----------------|------------------------------------------------------------------------------------------------|
| Color           | Steel/Spray Plastic                                                                            |
| Arrival time    | 10-15 days                                                                                     |
| Load Capacity   | High