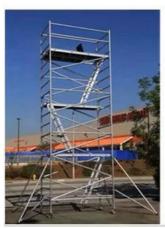

adaptability, making it suitable for various construction environments and structures.

The Frame System Scaffolding is manufactured and shipped from China, ensuring that it meets international standards and is competitively priced. This also allows for efficient and cost-effective delivery options for customers around the world.

The Frame System Scaffolding is a reliable and efficient solution for working at height in construction projects. With its high load capacity, quick arrival time, customizable size, and durable materials, this product provides a safe and effective option for temporary structures and access platforms. Its portal frame shoring system design, American frame components, and hot-dip galvanized finish make it a top choice for construction companies around the world.

















#### Features:

Product Name: Frame System Scaffolding

Material: Q235 Load Capacity: High Size: Customized Shipping origin: China Arrival time: 10-15 days Scaffolding frame system American Frame design Portal Frame Scaffolding

#### **Technical Parameters:**

| Product Name    | Frame System Scaffolding                                                                       |
|-----------------|------------------------------------------------------------------------------------------------|
| Color           | Steel/Spray Plastic                                                                            |
| Arrival time    | 10-15 days                                                                                     |
| Load Capacity   | High