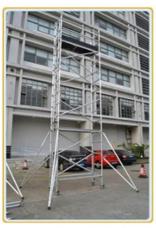

ability, making it suitable for various construction environments and structures.

The Frame System Scaffolding is manufactured and shipped from China, ensuring that it meets international standards and is competitively priced. This also allows for efficient and cost-effective delivery options for customers around the world.

The Frame System Scaffolding is a reliable and efficient solution for working at height in construction projects. With its high load capacity, quick arrival time, customizable size, and durable materials, this product provides a safe and effective option for temporary structures and access platforms. Its portal frame shoring system design, American frame components, and hot-dip galvanized finish make it a top choice for construction companies around the world.

















#### Features:

Product Name: Frame System Scaffolding

Material: Q235 Load Capacity: High Size: Customized Shipping origin: China Arrival time: 10-15 days Scaffolding frame system American Frame design Portal Frame Scaffolding

#### **Technical Parameters:**

| Product Name    | Frame System Scaffolding                                                                       |
|-----------------|------------------------------------------------------------------------------------------------|
| Color           | Steel/Spray Plastic                                                                            |
| Arrival time    | 10-15 days                                                                                     |
| Load Capacity   | High