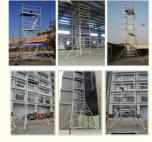

The scaffolding system consists of Scaffold Frame, Portal Frame Scaffold Beams, and other necessary components. It is designed to provide a safe and stable working platform for workers during construction, building maintenance, and renovation. Its versatile design makes it suitable for use in high-rise buildings, bridges, shipyards, and industrial plants.

Applications and Scenarios

The Bythai Frame System Scaffolding BM205 is the perfect solution for a wide range of construction projects. Its adjustable height feature makes it suitable for both low and high-rise buildings. It can be used for various purposes such as: