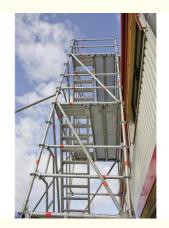

### **Product Description:**

Frame System Scaffolding - Product Overview

The Frame System Scaffolding is a high load capacity scaffolding system that is designed for quick and easy assembly and disassembly. It is commonly used in construction projects for supporting formwork, access and working platforms, and other temporary structures. With its sturdy and reliable design, this product provides a safe and efficient solution for working at height. Key Features

Load Capacity: High Arrival Time: 10-15 days Material: Q235 Steel Size: Customized Shipping Origin: China Product Description

The Frame System Scaffolding is a portal frame shoring system that consists of American frame, frame upright, frame ledger, scaffold coupler, and steel tubes. Each component is made of high-quality Q235 steel and is hot-dip galvanized for added durability and corrosion resistance. This ensures that the scaffolding can withstand heavy loads and harsh weather conditions, making it suitable for use in various construction projects.

Load Capacity

The Frame System Scaffolding has a high load capacity, making it suitable for supporting heavy loads and multiple workers at a time. This is achieved through its sturdy and reliable design, which includes thick steel tubing and secure connections between components.