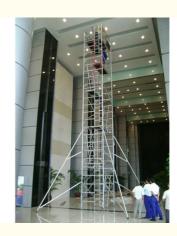

Applications and Scenarios

The Bythai Frame System Scaffolding BM205 is the perfect solution for a wide range of construction projects. Its adjustable height feature makes it suitable for both low and high-rise buildings. It can be used for various purposes such as:

Building construction: The scaffolding system can be used to support workers and materials during the construction process, providing a safe and stable working platform.

Building maintenance: With its strong load capacity and stability, the scaffolding system is ideal for building maintenance tasks such as painting, cleaning, and repairs

Renovation: During renovation projects, the scaffolding system can be used to provide a temporary working platform for workers, ensuring their safety and efficiency.

Bridges: The scaffolding system can be used for bridge construction and maintenance, providing a stable platform for workers to access hard-to-reach areas.

Shipyard: Its durability and stability make the scaffolding system suitable for use in shipyards, where workers need to access different parts of a ship for construction or maintenance.

Industrial plants: The scaffolding system can be used in industrial plants for maintenance, installation, and repair work, ensuring the safety of workers.