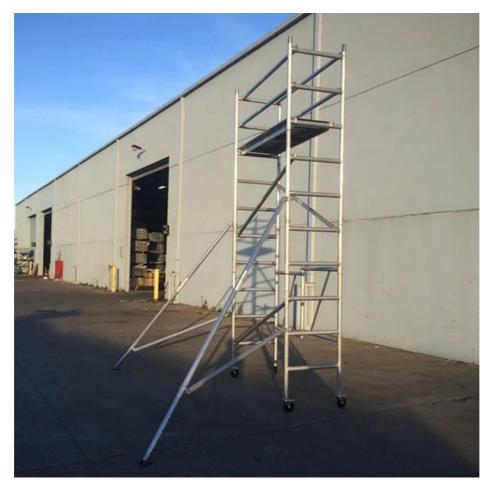

making it suitable for various construction environments and structures.

The Frame System Scaffolding is manufactured and shipped from China, ensuring that it meets international standards and is competitively priced. This also allows for efficient and cost-effective delivery options for customers around the world.

The Frame System Scaffolding is a reliable and efficient solution for working at height in construction projects. With its high load capacity, quick arrival time, customizable size, and durable materials, this product provides a safe and effective option for temporary structures and access platforms. Its portal frame shoring system design, American frame components, and hot-dip galvanized finish make it a top choice for construction companies around the world.

















#### Features:

Product Name: Frame System Scaffolding

Material: Q235 Load Capacity: High Size: Customized Shipping origin: China Arrival time: 10-15 days Scaffolding frame system American Frame design Portal Frame Scaffolding

#### **Technical Parameters:**

| Product Name    | Frame System Scaffolding                                                                       |
|-----------------|------------------------------------------------------------------------------------------------|
| Color           | Steel/Spray Plastic                                                                            |
| Arrival time    | 10-15 days                                                                                     |
| Load Capacity   | High