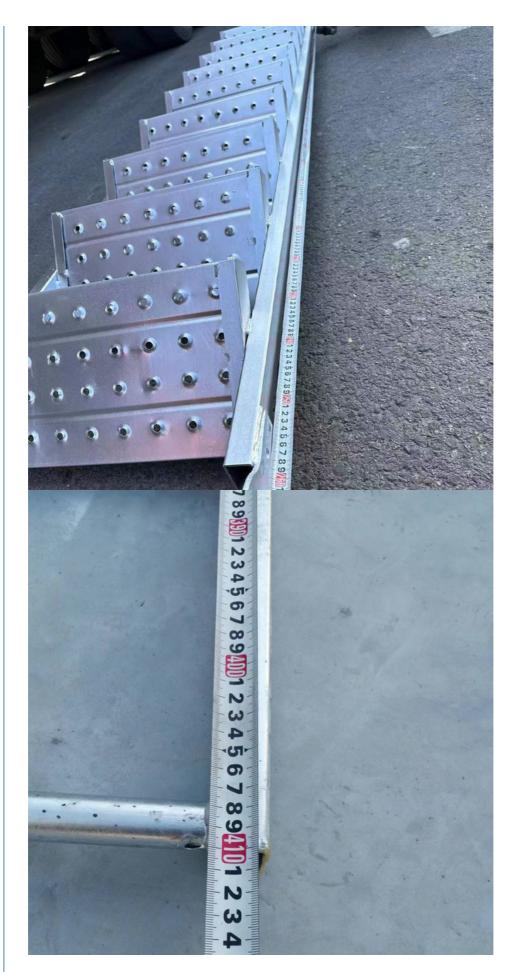

The ladder is available in a size of 3m, providing enough height for most construction projects. Its compact and foldable design makes it easy to transport and store, saving you time and effort.

But what sets our Scaffolding Ladders apart is its impressive load capacity of 150kg. This means multiple workers and heavy equipment can be safely and easily transported up and down the ladder without any concerns.

### **Technical Parameters:**

| Technical<br>Parameters              | Description                                                                                                                                                                                                   |
|--------------------------------------|---------------------------------------------------------------------------------------------------------------------------------------------------------------------------------------------------------------|
| Scaffolding<br>Climbing<br>Platforms | This product is designed to provide safe and convenient access to elevated work areas on scaffolding structures.                                                                                              |
| Scaffolding<br>Folding<br>Ladders    | The ladders are designed to be easily folded and stored, maximizing space and portability.                                                                                                                    |
| Surface<br>Treatment                 | HDG (Hot-Dip Galvanized) coating provides superior corrosion resistance and durability for outdoor use.                                                                                                       |
| Load Capacity                        | 150kg (330lbs), suitable for most construction and industrial applications.                                                                                                                                   |
| Size                                 | 3m (9.8ft) in length, providing ample height for most scaffolding structures.                                                                                                                                 |
| Step Width                           | 50cm (19.7in), providing a safe and comfortable stepping surface for users.                                                                                                                                   |
| Material                             | Available in aluminum or HDG steel options to meet different weight and durability needs.                                                                                                                     |
| Color                                | Silver, providing a professional and clean appearance on job sites.                                                                                                                                           |
| Step Height                          | 30cm (11.8in), allowing for easy and comfortable climbing.                                                                                                                                                    |
| Warranty                             | 2 Years, providing peace of mind and assurance of quality.                                                                                                                                                    |
| Key Features                         | Designed for use on scaffolding structures, easily foldable and portable, durable HDG coating, lightweight and strong material options, professional appearance, comfortable stepping surface, easy to climb. |
| Related<br>Products                  | Scaffolding planks, ladder jacks, scaffolding systems.                                                                                                                                                        |