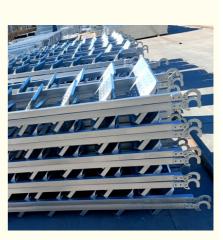

### Packing and Shipping:

Scaffolding Ladders Packaging and Shipping

Our Scaffolding Ladders are carefully packaged and shipped to ensure safe delivery to our customers. Packaging

Each Scaffolding Ladder is individually wrapped in protective materials to prevent any damage during transit. Multiple ladders are then securely stacked and strapped together to create a stable and compact package. Shipping