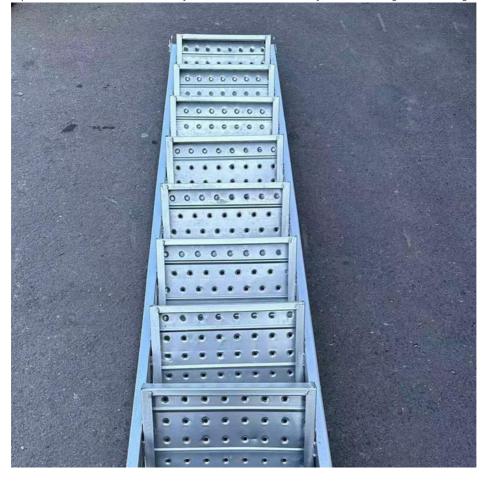

One of the key features of our Scaffolding Ladders is its step width of 50cm, providing a stable and comfortable platform for workers to stand on. This width also allows for easy movement and access to different areas of the construction site.

The step width of our scaffolding ladders is **50cm**, providing ample space for workers to comfortably stand and move around while working. This also allows for easy and safe access to different levels of the scaffolding. Application and Scenario