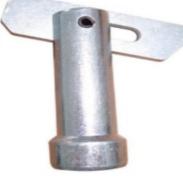

## Lock pin

**Basic Information** 

Product Specification

for more products please visit us on bythaiscaffold.com

## Lock pin

## **Product Details**

| Product Description | :                                                         |
|---------------------|-----------------------------------------------------------|
| Product Name        | Lock Pin                                                  |
| Brand Name          | Bythai                                                    |
| Size                | OD: 12mm, Length:45mm                                     |
| Material            | Q235                                                      |
| Surface Treatment   | Electro-galvanized                                        |
| Weight              | 0.045kg                                                   |
| Packing             | In steel pallet ,carton, plywood case, or as your request |
| Production Process  | Forging/ Fabrication                                      |
| Application         | To fix the frame scaffolding                              |