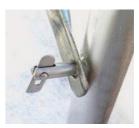

## Lock pin

**Basic Information** 

Product Specification

for more products please visit us on bythaiscaffold.com

## Lock pin

## **Product Details**

| Product Description | :                                                         |
|---------------------|-----------------------------------------------------------|
| Product Name        | Lock Pin                                                  |
| Brand Name          | Bythai                                                    |
| Size                | OD: 12mm, Length:45mm                                     |
| Material            | Q235                                                      |
| Surface Treatment   | Electro-galvanized                                        |
| Weight              | 0.045kg                                                   |
| Packing             | In steel pallet ,carton, plywood case, or as your request |
| Production Process  | Forging/ Fabrication                                      |
| Application         | To fix the frame scaffolding                              |